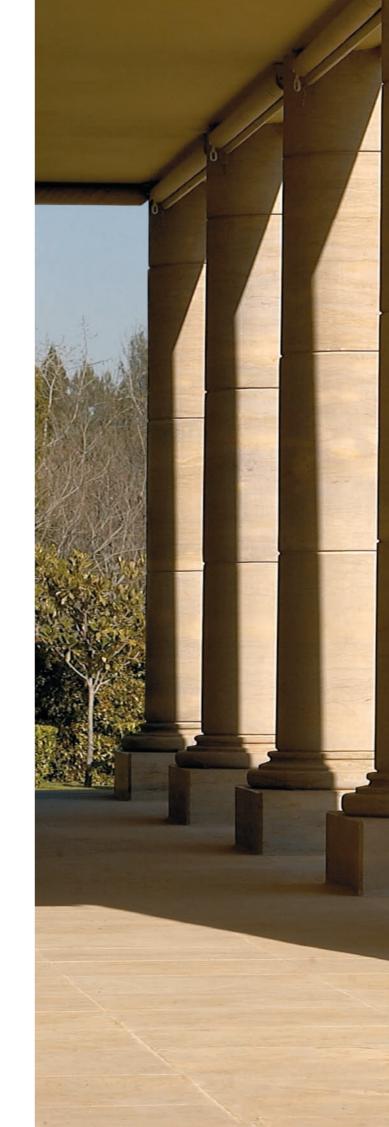

## THE VENTILATED FACADE

The ventilated façade system is a practical solution for cladding external walls while simultaneously creating insulation and protection against underlying concrete or brick efflorescence. It is a fully reliable multi-layer mechanical building system characterised by a "moving air chamber" between the wall and the cladding. This insulating "chamber" is created by means of a closed joint face construction which results in vertical circulation of air due to the "chimney" effect.

The design team at Minaco Contracts has developed a ventilated façade specifically for the application of natural stone. This mechanical system uses a metal frame, usually aluminium, to transfer the horizontal and vertical loads back to the core of the building. Substantial brackets are anchored into the core by means of stainless steel anchor bolts manufactured from 304(A2) stainless steel to ISO and DIN specification and positioned strategically to support vertical mullions running from the bottom to the top of the wall to be clad. Horizontal rails are fixed to the mullions at intervals appropriate for the size of the natural stone modules. All the brackets, mullions and rails applied by Minaco are made of aluminium and produced in accordance with guidelines and recommendations given in the "Code of Practice for: Design and Installation of Natural Stone Cladding and Living" – British Standards Specification BS 8298:1994.

The outside finishing layer consists of natural stone panels produced within a 2 mm to 3 mm tolerance in length or width and a 1 mm tolerance in thickness. Panels are selected and laid out before fixing to ensure colour uniformity and are grooved at the top and bottom edges for slotting into the horizontal rail framework. Each section is thus supported independently without any weight bearing on the lower levels. The joints between these panels can either be filled with a silicone sealant or left open.

The separate elements of the ventilated façade are thus summarised as follows:

- 1. Anchored brackets and bolts
- 2. Damp proofing/insulation (if specified)
- 3. Vertical mullions
- 4. Horizontal load bearing rails
- 5. Natural stone panels

Minaco's ventilated façade allows for virtually any shape to be incorporated into the system including curves. In order to incorporate curves, the natural stone panels are reduced in width and facetted on the general shape of the curve or especially cut in a curved shape. In this way it is possible to change the appearance of a plain concrete core into an architectural showpiece.

There are numerous advantages to using the ventilated façade in addition to architectural enhancements, namely:

- Protection against rain, water, frost penetration and pollution corrosion
- Dispersion of dampness and humidity
- Improved sound proofing and insulation
- Energy saving due to reduced heat dispersion
- Concealment of unsightly wiring and piping
- No deterioration of appearance or structural integrity over time
- Reduced maintenance costs