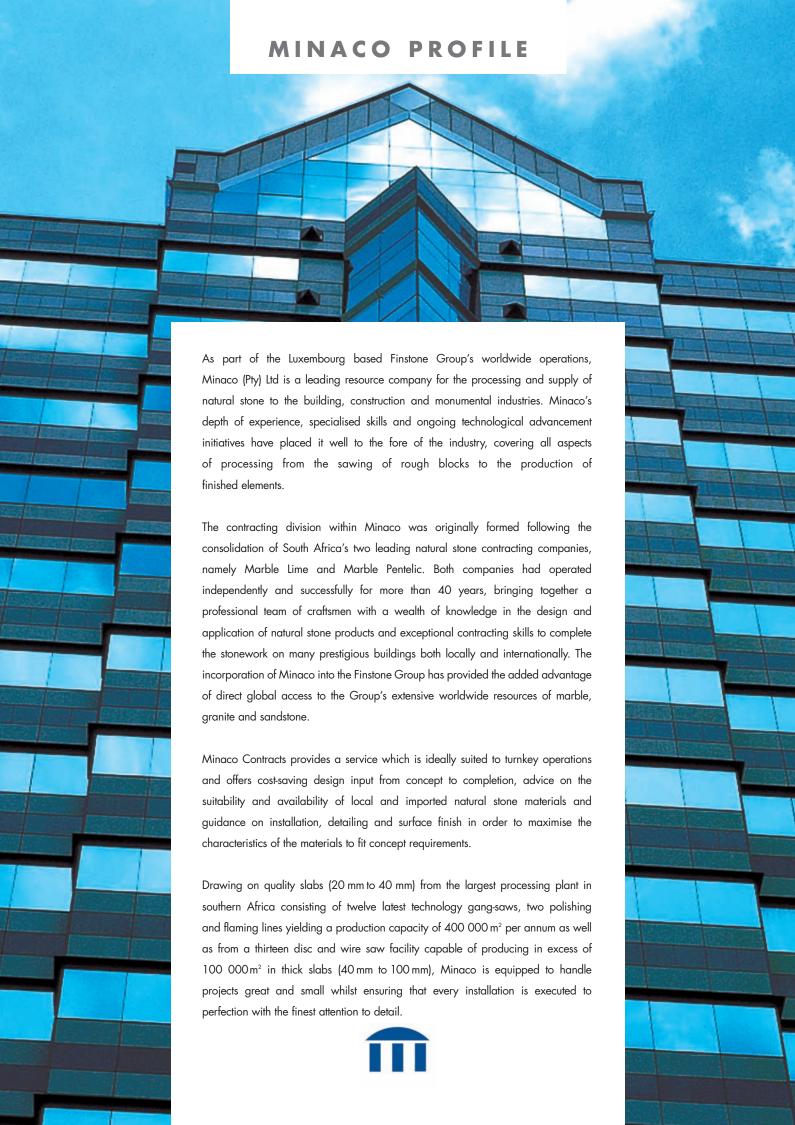

## THE VENTILATED FACADE

The ventilated façade system is a practical solution for cladding external walls while simultaneously creating insulation and protection against underlying concrete or brick efflorescence. It is a fully reliable multi-layer mechanical building system characterised by a "moving air chamber" between the wall and the cladding. This insulating "chamber" is created by means of a closed joint face construction which results in vertical circulation of air due to the "chimney" effect.

The design team at Minaco Contracts has developed a ventilated façade specifically for the application of natural stone. This mechanical system uses a metal frame, usually aluminium, to transfer the horizontal and vertical loads back to the core of the building. Substantial brackets are anchored into the core by means of stainless steel anchor bolts manufactured from 304(A2) stainless steel to ISO and DIN specification and positioned strategically to support vertical mullions running from the bottom to the top of the wall to be clad. Horizontal rails are fixed to the mullions at intervals appropriate for the size of the natural stone modules. All the brackets, mullions and rails applied by Minaco are made of aluminium and produced in accordance with guidelines and recommendations given in the "Code of Practice for: Design and Installation of Natural Stone Cladding and Living" – British Standards Specification BS 8298:1994.

The outside finishing layer consists of natural stone panels produced within a 2 mm to 3 mm tolerance in length or width and a 1 mm tolerance in thickness. Panels are selected and laid out before fixing to ensure colour uniformity and are grooved at the top and bottom edges for slotting into the horizontal rail framework. Each section is thus supported independently without any weight bearing on the lower levels. The joints between these panels can either be filled with a silicone sealant or left open.

The separate elements of the ventilated façade are thus summarised as follows:

- 1. Anchored brackets and bolts
- 2. Damp proofing/insulation (if specified)
- 3. Vertical mullions
- 4. Horizontal load bearing rails
- 5. Natural stone panels