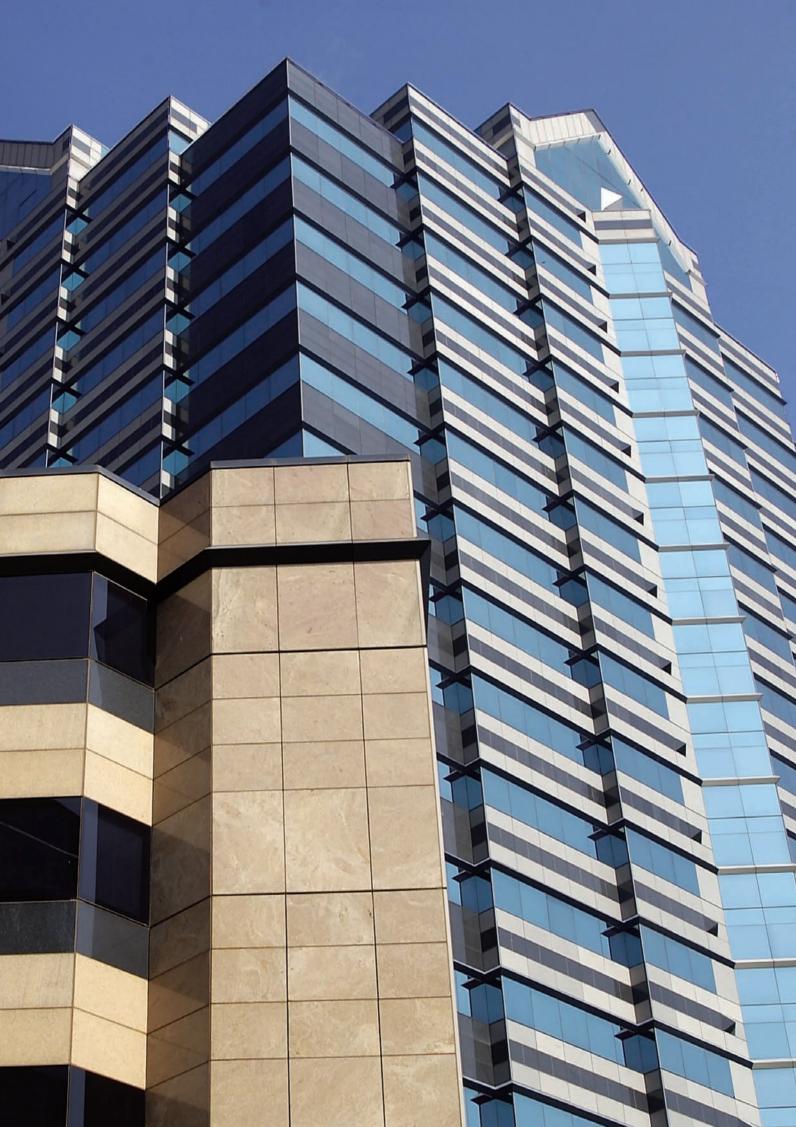

## THE VENTILATED FACADE

The ventilated façade system is a practical solution for cladding external walls while simultaneously creating insulation and protection against underlying concrete or brick efflorescence. It is a fully reliable multi-layer mechanical building system characterised by a "moving air chamber" between the wall and the cladding. This insulating "chamber" is created by means of a closed joint face construction which results in vertical circulation of air due to the "chimney" effect.

The design team at Minaco Contracts has developed a ventilated façade specifically for the application of natural stone. This mechanical system uses a metal frame, usually aluminium, to transfer the horizontal and vertical loads back to the core of the building. Substantial brackets are anchored into the core by means of stainless steel anchor bolts manufactured from 304(A2) stainless steel to ISO and DIN specification and positioned strategically to support vertical mullions running from the bottom to the top of the wall to be clad. Horizontal rails are fixed to the mullions at intervals appropriate for the size of the natural stone modules. All the brackets, mullions and rails applied by Minaco are made of aluminium and produced in accordance with guidelines and recommendations given in the "Code of Practice for: Design and Installation of Natural Stone Cladding and Living" – British Standards Specification BS 8298:1994.

Minaco's ventilated façade allows for virtually any shape to be incorporated into the system including curves. In order to incorporate curves, the natural stone panels are reduced in width and facetted on the general shape of the curve or especially cut in a curved shape. In this way it is possible to change the appearance of a plain concrete core into an architectural showpiece.