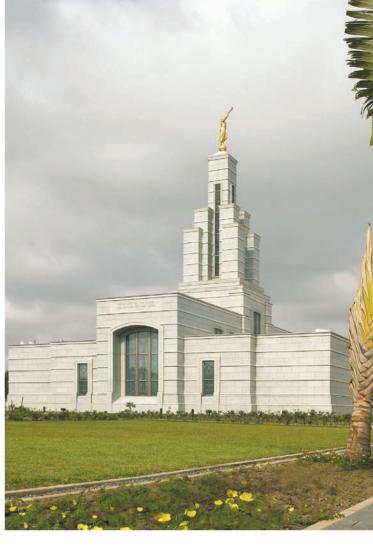

500m<sup>2</sup> **African Red Polished** 

Right PROJECT Church of

**Jesus Christ** of Latter Day

Saints

LOCATION 57 Independence

Avenue Osu Accra Ghana

MATERIAL/S 2 800m<sup>2</sup>

Namibian Pearl

800m<sup>2</sup>

Bianco Carrara Polished

Right PROJECT **Church of Jesus Christ** of Latter Day Saints

LOCATION **Temple Road** 

Aba Nigeria

MATERIAL/S 4 000m<sup>2</sup>

Namibian Pearl

Honed