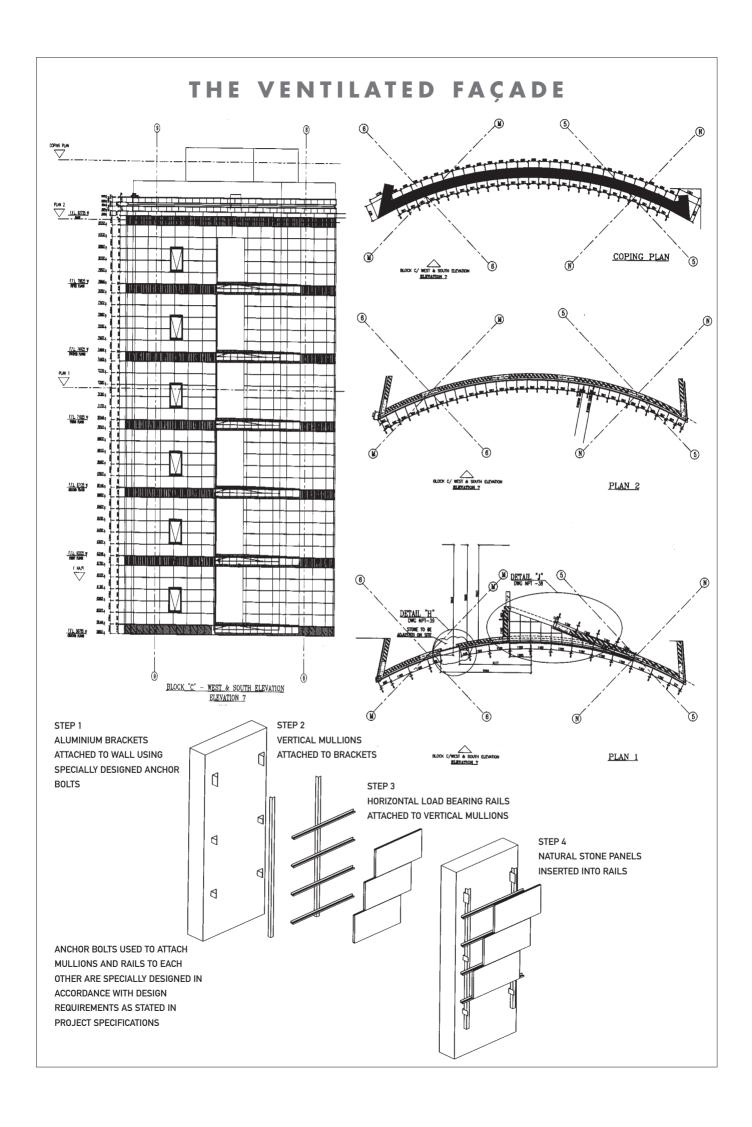

## THE VENTILATED FACADE

The ventilated façade system is a practical solution for cladding external walls while simultaneously creating insulation and protection against underlying concrete or brick efflorescence. It is a fully reliable multi-layer mechanical building system characterised by a "moving air chamber" between the wall and the cladding. This insulating "chamber" is created by means of a closed joint face construction which results in vertical circulation of air due to the "chimney" effect.

The design team at Minaco Contracts has developed a ventilated façade specifically for the application of natural stone. This mechanical system uses a metal frame, usually aluminium, to transfer the horizontal and vertical loads back to the core of the building. Substantial brackets are anchored into the core by means of stainless steel anchor bolts manufactured from 304(A2) stainless steel to ISO and DIN specification and positioned strategically to support vertical mullions running from the bottom to the top of the wall to be clad. Horizontal rails are fixed to the mullions at intervals appropriate for the size of the natural stone modules. All the brackets, mullions and rails applied by Minaco are made of aluminium and produced in accordance with guidelines and recommendations given in the "Code of Practice for: Design and Installation of Natural Stone Cladding and Living" – British Standards Specification BS 8298:1994.

The outside finishing layer consists of natural stone panels produced within a 2 mm to 3 mm tolerance in length or width and a 1 mm tolerance in thickness. Panels are selected and laid out before fixing to ensure colour uniformity and are grooved at the top and bottom edges for slotting into the horizontal rail framework. Each section is thus supported independently without any weight bearing on the lower levels. The joints between these panels can either be filled with a silicone sealant or left open.

The separate elements of the ventilated façade are thus summarised as follows:

- 1. Anchored brackets and bolts
- 2. Damp proofing/insulation (if specified)
- 3. Vertical mullions
- 4. Horizontal load bearing rails
- 5. Natural stone panels

Minaco's ventilated façade allows for virtually any shape to be incorporated into the system including curves. In order to incorporate curves, the natural stone panels are reduced in width and facetted on the general shape of the curve or especially cut in a curved shape. In this way it is possible to change the appearance of a plain concrete core into an architectural showpiece.