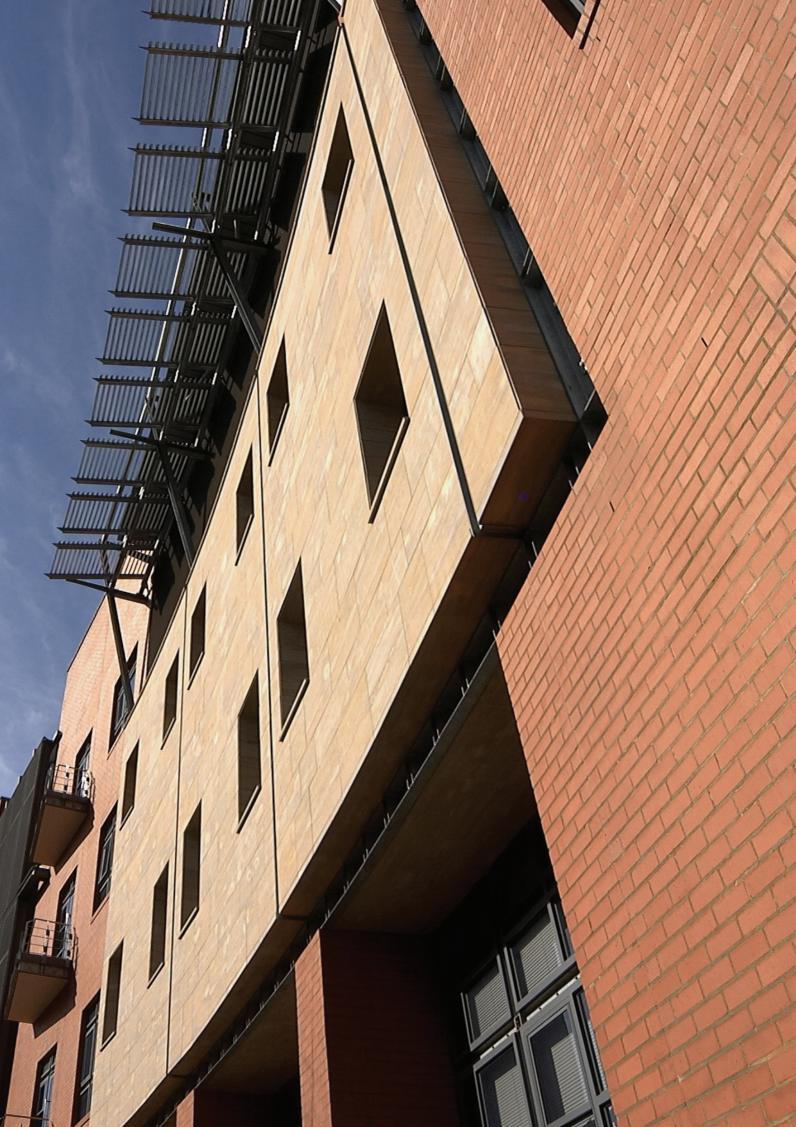

## THE VENTILATED FACADE

The ventilated façade system is a practical solution for cladding external walls while simultaneously creating insulation and protection against underlying concrete or brick efflorescence. It is a fully reliable multi-layer mechanical building system characterised by a "moving air chamber" between the wall and the cladding. This insulating "chamber" is created by means of a closed joint face construction which results in vertical circulation of air due to the "chimney" effect.

The design team at Minaco Contracts has developed a ventilated façade specifically for the application of natural stone. This mechanical system uses a metal frame, usually aluminium, to transfer the horizontal and vertical loads back to the core of the building. Substantial brackets are anchored into the core by means of stainless steel anchor bolts manufactured from 304(A2) stainless steel to ISO and DIN specification and positioned strategically to support vertical mullions running from the bottom to the top of the wall to be clad. Horizontal rails are fixed to the mullions at intervals appropriate for the size of the natural stone modules. All the brackets, mullions and rails applied by Minaco are made of aluminium and produced in accordance with guidelines and recommendations given in the "Code of Practice for: Design and Installation of Natural Stone Cladding and Living" – British Standards Specification BS 8298:1994.

The outside finishing layer consists of natural stone panels produced within a 2 mm to 3 mm tolerance in length or width and a 1 mm tolerance in thickness. Panels are selected and laid out before fixing to ensure colour uniformity and are grooved at the top and bottom edges for slotting into the horizontal rail framework. Each section is thus supported independently without any weight bearing on the lower levels. The joints between these panels can either be filled with a silicone sealant or left open.

Minaco's ventilated façade allows for virtually any shape to be incorporated into the system including curves. In order to incorporate curves, the natural stone panels are reduced in width and facetted on the general shape of the curve or especially cut in a curved shape. In this way it is possible to change the appearance of a plain concrete core into an architectural showpiece.