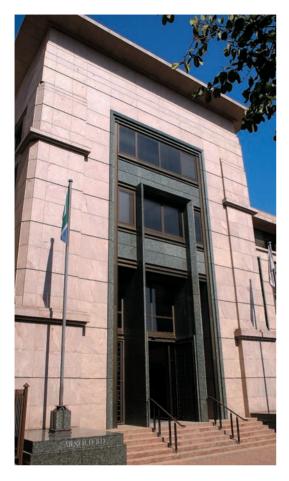

Anglo American Head Office PROJECT

ARCHITECT **RFB Consulting Architects** 

55 Marshall Street Johannesburg South Africa LOCATION

MATERIAL/S 7 500m²

Golden Dawn Sandstone Honed

1 500m<sup>2</sup> Verde Mare Polished

South West African Marble Polished

Golden Dawn Sandstone Lines

Rand Merchant Bank

Boogertman Krige

Fredman Drive Sandton Johannesburg South Africa

MATERIAL/S

7 800m² Nero Impala® Polished

1 200m² Giallo Duna Polished