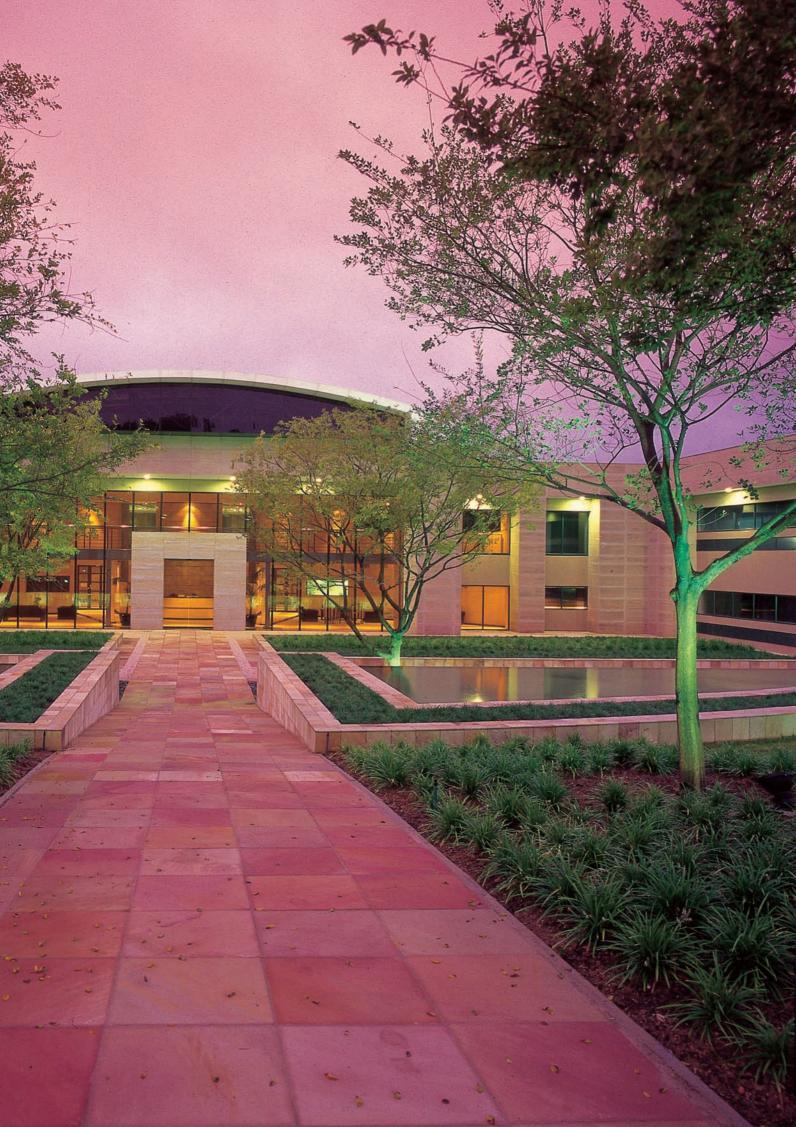

Honed

2 100m² Paarl Grey Flamed

Below

PROJECT Private Residence

LOCATION Sandhurst

Johannesburg South Africa

MATERIAL/S 2 500m²

Golden Dawn Sandstone