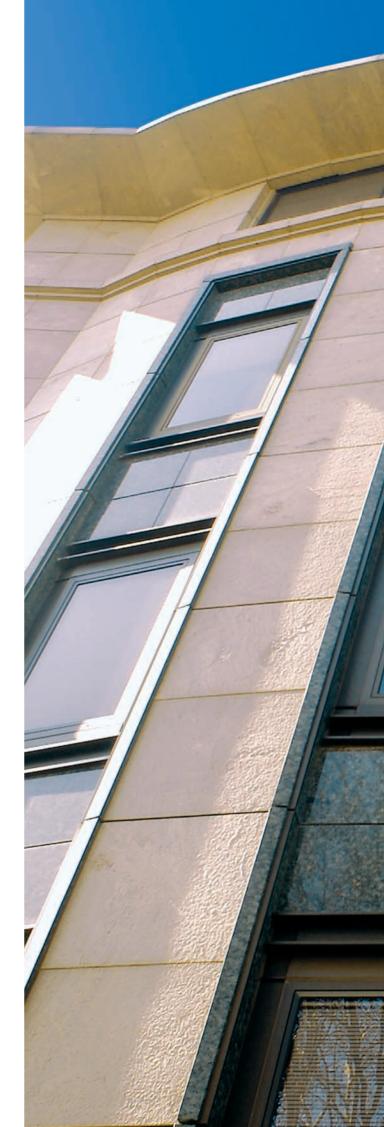

## THE VENTILATED FACADE

The ventilated façade system is a practical solution for cladding external walls while simultaneously creating insulation and protection against underlying concrete or brick efflorescence. It is a fully reliable multi-layer mechanical building system characterised by a "moving air chamber" between the wall and the cladding. This insulating "chamber" is created by means of a closed joint face construction which results in vertical circulation of air due to the "chimney" effect.

The design team at Minaco Contracts has developed a ventilated façade specifically for the application of natural stone. This mechanical system uses a metal frame, usually aluminium, to transfer the horizontal and vertical loads back to the core of the building. Substantial brackets are anchored into the core by means of stainless steel anchor bolts manufactured from 304(A2) stainless steel to ISO and DIN specification and positioned strategically to support vertical mullions running from the bottom to the top of the wall to be clad. Horizontal rails are fixed to the mullions at intervals appropriate for the size of the natural stone modules. All the brackets, mullions and rails applied by Minaco are made of aluminium and produced in accordance with guidelines and recommendations given in the "Code of Practice for: Design and Installation of Natural Stone Cladding and Living" – British Standards Specification BS 8298:1994.

Minaco's ventilated façade allows for virtually any shape to be incorporated into the system including curves. In order to incorporate curves, the natural stone panels are reduced in width and facetted on the general shape of the curve or especially cut in a curved shape. In this way it is possible to change the appearance of a plain concrete core into an architectural showpiece.