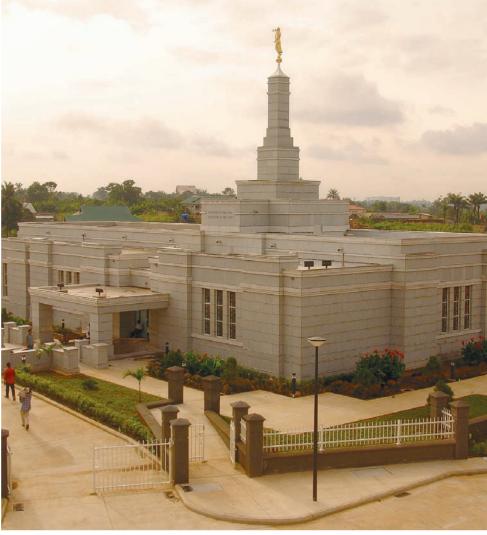

500m<sup>2</sup> **African Red Polished** 

Right PROJECT Church of

**Jesus Christ** of Latter Day

Saints

LOCATION 57 Independence

Avenue Osu Accra Ghana

MATERIAL/S 2 800m<sup>2</sup>

Namibian Pearl