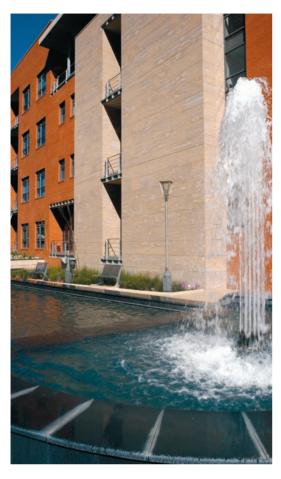

## THE VENTILATED FACADE

The ventilated façade system is a practical solution for cladding external walls while simultaneously creating insulation and protection against underlying concrete or brick efflorescence. It is a fully reliable multi-layer mechanical building system characterised by a "moving air chamber" between the wall and the cladding. This insulating "chamber" is created by means of a closed joint face construction which results in vertical circulation of air due to the "chimney" effect.

The design team at Minaco Contracts has developed a ventilated façade specifically for the application of natural stone. This mechanical system uses a metal frame, usually aluminium, to transfer the horizontal and vertical loads back to the core of the building. Substantial brackets are anchored into the core by means of stainless steel anchor bolts manufactured from 304(A2) stainless steel to ISO and DIN specification and positioned strategically to support vertical mullions running from the bottom to the top of the wall to be clad. Horizontal rails are fixed to the mullions at intervals appropriate for the size of the natural stone modules. All the brackets, mullions and rails applied by Minaco are made of aluminium and produced in accordance with guidelines and recommendations given in the "Code of Practice for: Design and Installation of Natural Stone Cladding and Living" – British Standards Specification BS 8298:1994.

The outside finishing layer consists of natural stone panels produced within a 2 mm to 3 mm tolerance in length or width and a 1 mm tolerance in thickness. Panels are selected and laid out before fixing to ensure colour uniformity and are grooved at the top and bottom edges for slotting into the horizontal rail framework. Each section is thus supported independently without any weight bearing on the lower levels. The joints between these panels can either be filled with a silicone sealant or left open.