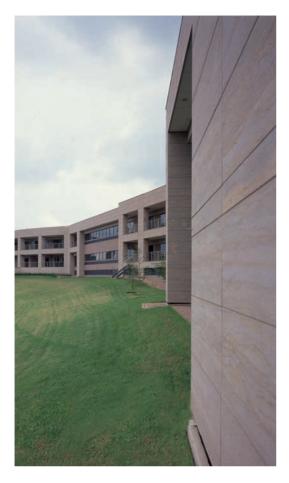

## THE VENTILATED FACADE

The ventilated façade system is a practical solution for cladding external walls while simultaneously creating insulation and protection against underlying concrete or brick efflorescence. It is a fully reliable multi-layer mechanical building system characterised by a "moving air chamber" between the wall and the cladding. This insulating "chamber" is created by means of a closed joint face construction which results in vertical circulation of air due to the "chimney" effect.

Minaco's ventilated façade allows for virtually any shape to be incorporated into the system including curves. In order to incorporate curves, the natural stone panels are reduced in width and facetted on the general shape of the curve or especially cut in a curved shape. In this way it is possible to change the appearance of a plain concrete core into an architectural showpiece.