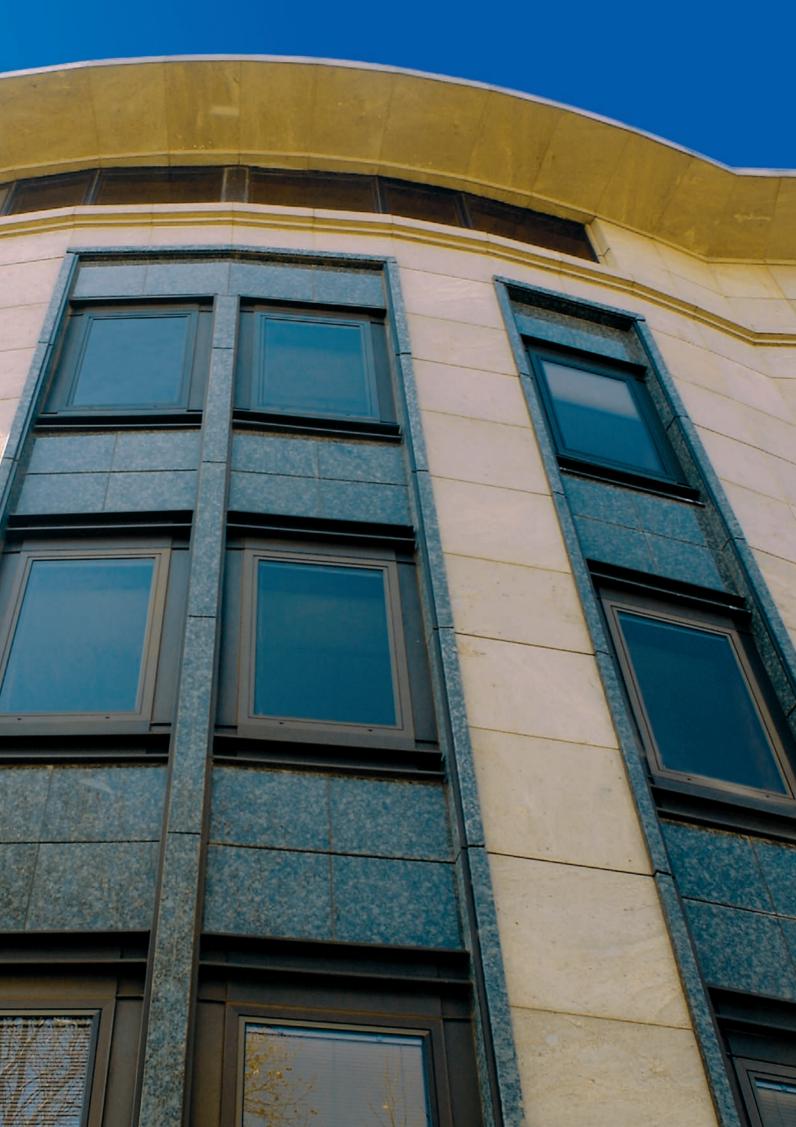

## THE VENTILATED FACADE

The ventilated façade system is a practical solution for cladding external walls while simultaneously creating insulation and protection against underlying concrete or brick efflorescence. It is a fully reliable multi-layer mechanical building system characterised by a "moving air chamber" between the wall and the cladding. This insulating "chamber" is created by means of a closed joint face construction which results in vertical circulation of air due to the "chimney" effect.

The design team at Minaco Contracts has developed a ventilated façade specifically for the application of natural stone. This mechanical system uses a metal frame, usually aluminium, to transfer the horizontal and vertical loads back to the core of the building. Substantial brackets are anchored into the core by means of stainless steel anchor bolts manufactured from 304(A2) stainless steel to ISO and DIN specification and positioned strategically to support vertical mullions running from the bottom to the top of the wall to be clad. Horizontal rails are fixed to the mullions at intervals appropriate for the size of the natural stone modules. All the brackets, mullions and rails applied by Minaco are made of aluminium and produced in accordance with guidelines and recommendations given in the "Code of Practice for: Design and Installation of Natural Stone Cladding and Living" – British Standards Specification BS 8298:1994.

Minaco's ventilated façade allows for virtually any shape to be incorporated into the system including curves. In order to incorporate curves, the natural stone panels are reduced in width and facetted on the general shape of the curve or especially cut in a curved shape. In this way it is possible to change the appearance of a plain concrete core into an architectural showpiece.