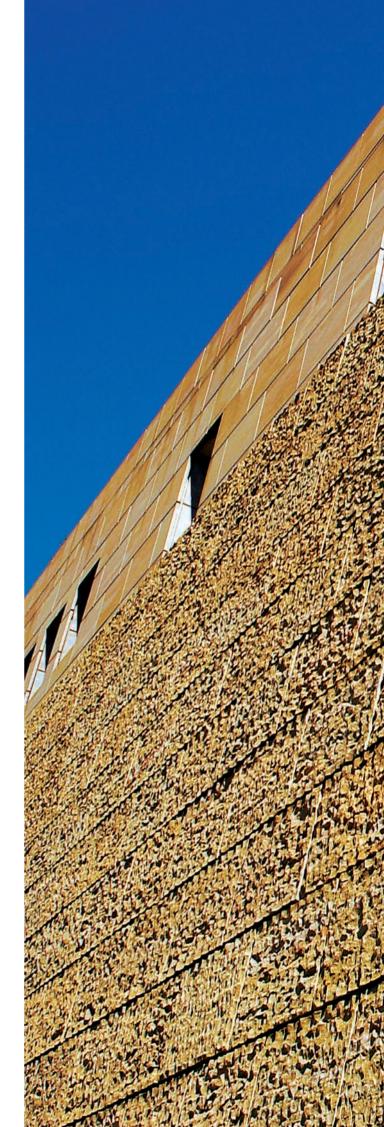

1 500m² Verde SK Polished

Giallo Duna

Verde SK

PROJECT **Castle Wall** 

**Osmond Lange** ARCHITECT

LOCATION **Melrose Arch** 

Melrose Johannesburg South Africa

MATERIAL/S 4 500m<sup>2</sup>

Golden Dawn Sandstone

**Hand Hewn** 

100m<sup>2</sup>

Zimbabwe Black Polished

Golden Dawn Sandstone Lines

Zimbabwe Black

Stanlib

TC Design