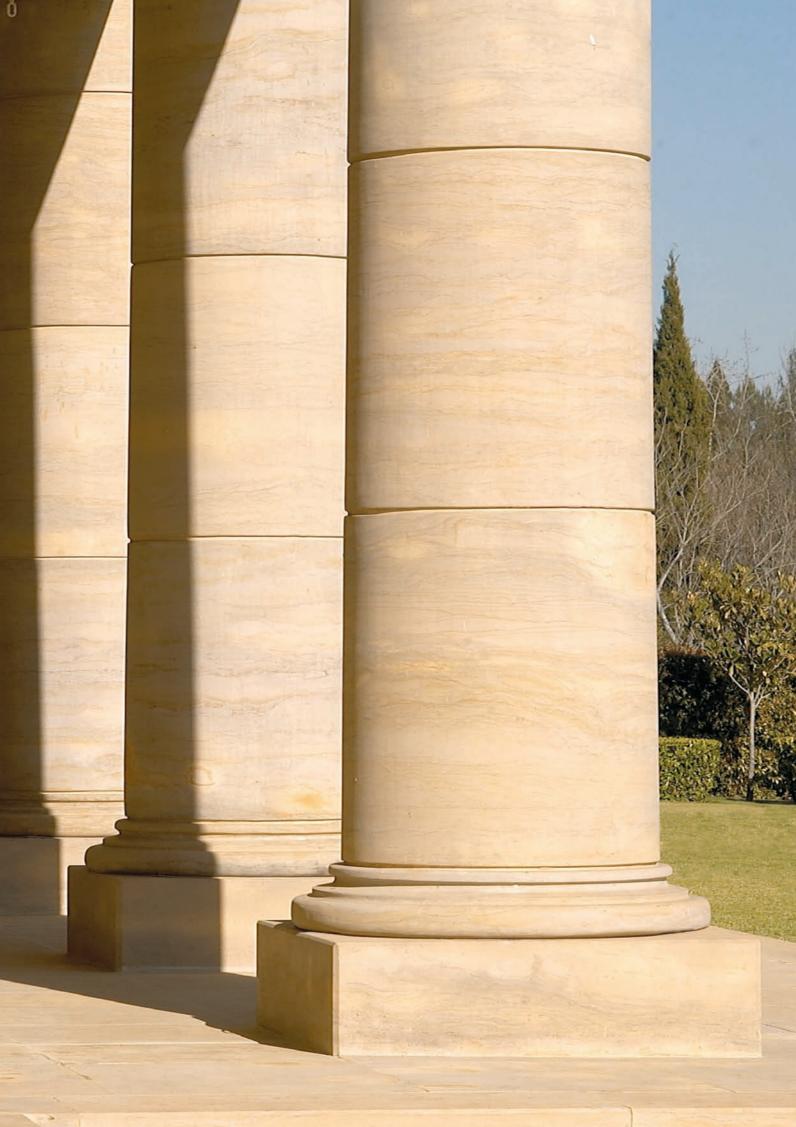

## THE VENTILATED FACADE

The ventilated façade system is a practical solution for cladding external walls while simultaneously creating insulation and protection against underlying concrete or brick efflorescence. It is a fully reliable multi-layer mechanical building system characterised by a "moving air chamber" between the wall and the cladding. This insulating "chamber" is created by means of a closed joint face construction which results in vertical circulation of air due to the "chimney" effect.

The design team at Minaco Contracts has developed a ventilated façade specifically for the application of natural stone. This mechanical system uses a metal frame, usually aluminium, to transfer the horizontal and vertical loads back to the core of the building. Substantial brackets are anchored into the core by means of stainless steel anchor bolts manufactured from 304(A2) stainless steel to ISO and DIN specification and positioned strategically to support vertical mullions running from the bottom to the top of the wall to be clad. Horizontal rails are fixed to the mullions at intervals appropriate for the size of the natural stone modules. All the brackets, mullions and rails applied by Minaco are made of aluminium and produced in accordance with guidelines and recommendations given in the "Code of Practice for: Design and Installation of Natural Stone Cladding and Living" – British Standards Specification BS 8298:1994.

The outside finishing layer consists of natural stone panels produced within a 2 mm to 3 mm tolerance in length or width and a 1 mm tolerance in thickness. Panels are selected and laid out before fixing to ensure colour uniformity and are grooved at the top and bottom edges for slotting into the horizontal rail framework. Each section is thus supported independently without any weight bearing on the lower levels. The joints between these panels can either be filled with a silicone sealant or left open.

The separate elements of the ventilated façade are thus summarised as follows:

- 1. Anchored brackets and bolts
- 2. Damp proofing/insulation (if specified)
- 3. Vertical mullions
- 4. Horizontal load bearing rails
- 5. Natural stone panels

Minaco's ventilated façade allows for virtually any shape to be incorporated into the system including curves. In order to incorporate curves, the natural stone panels are reduced in width and facetted on the general shape of the curve or especially cut in a curved shape. In this way it is possible to change the appearance of a plain concrete core into an architectural showpiece.

There are numerous advantages to using the ventilated façade in addition to architectural enhancements, namely:

- Protection against rain, water, frost penetration and pollution corrosion
- Dispersion of dampness and humidity
- Improved sound proofing and insulation
- Energy saving due to reduced heat dispersion
- Concealment of unsightly wiring and piping
- No deterioration of appearance or structural integrity over time
- Reduced maintenance costs