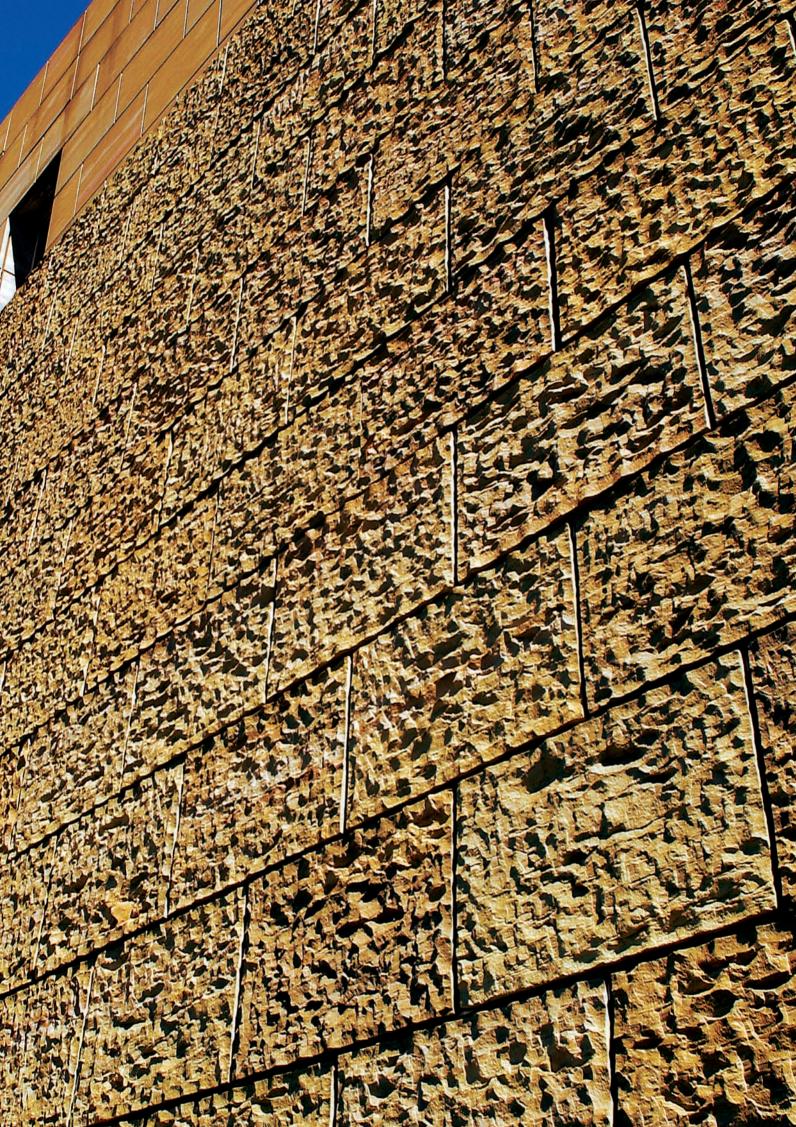

1 500m² Verde SK Polished

Giallo Duna

Verde SK

PROJECT **Castle Wall** 

**Osmond Lange** ARCHITECT

LOCATION **Melrose Arch** 

Melrose Johannesburg South Africa

MATERIAL/S 4 500m<sup>2</sup>

Golden Dawn Sandstone

**Hand Hewn** 

100m<sup>2</sup>

Zimbabwe Black Polished

Golden Dawn Sandstone Lines

Zimbabwe Black

Stanlib

TC Design